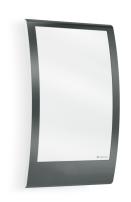

# L 22 N

Anthracite EAN 4007841 065782 Article number 065782

Max. 60 W

max. 60 W E27

viliaht switch + eco-mod

30 lux

sho

energy sav

#### **Function description**

ON at dusk. OFF at dawn. The L 22 N is an elegantly styled, anthracite-coloured outdoor light with high-quality stainless steel trim. Featuring the Nightmatic function, the light switches ON at nightfall and OFF again at daybreak - fully automatically. For even ambient lighting in entrances, on patios as well as building facades.

## **Technical specifications**

| Dimensions (L x W x H)                  | 81 x 162 x 280 mm                                                                           |  |
|-----------------------------------------|---------------------------------------------------------------------------------------------|--|
| With lamp                               | No                                                                                          |  |
| Manufacturer's Warranty                 | 3 years                                                                                     |  |
| Settings via                            | Potentiometers                                                                              |  |
| With remote control                     | No                                                                                          |  |
| Version                                 | Anthracite                                                                                  |  |
| PU1, EAN                                | 4007841065782                                                                               |  |
| Application, place                      | Outdoors                                                                                    |  |
| Application, room                       | outdoors, front door, all round the<br>building, terrace / balcony, courtyard<br>& driveway |  |
| Colour                                  | Anthracite                                                                                  |  |
| includes sheet of self-adhesive numbers | No                                                                                          |  |
| Installation site                       | wall                                                                                        |  |
| Impact resistance                       | IK07                                                                                        |  |
| IP-rating                               | IP44                                                                                        |  |
| Protection class                        | II                                                                                          |  |
|                                         |                                                                                             |  |

| Cover material                                | Plastic, opal            |
|-----------------------------------------------|--------------------------|
| Mains power supply                            | 220 – 240 V / 50 – 60 Hz |
| Output                                        | 60 W                     |
| Slave modeselectable                          | No                       |
| Sneak-by guard                                | No                       |
| Capability of masking out individual segments | No                       |
| Electronic scalability                        | No                       |
| Mechanical scalability                        | No                       |
| Photo-cell controller                         | Yes                      |
| Lamp                                          | All-purpose lamp         |
| Base                                          | E27                      |
| Soft light start                              | No                       |
| Twilight setting                              | 2 – 50 lx                |
| Basic light level function                    | No                       |
| Twilight setting TEACH                        | No                       |
| Interconnection                               | No                       |