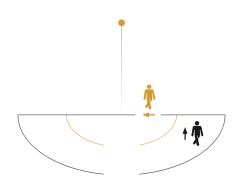

#### **Detection Zone**

Possible mounting height: -Orange: radial Black: tangential