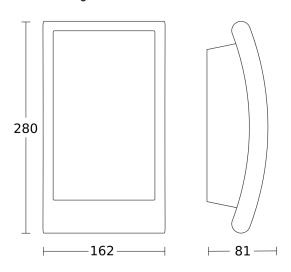

### **Dimension Drawing**

## **Technical specifications**

| Dimensions (L x W x H)                  | 81 x 162 x 280 mm                                                                           |  |
|-----------------------------------------|---------------------------------------------------------------------------------------------|--|
| With lamp                               | No                                                                                          |  |
| Manufacturer's Warranty                 | 3 years                                                                                     |  |
| Settings via                            | Potentiometers                                                                              |  |
| With remote control                     | No                                                                                          |  |
| Version                                 | Anthracite                                                                                  |  |
| PU1, EAN                                | 4007841065782                                                                               |  |
| Application, place                      | Outdoors                                                                                    |  |
| Application, room                       | outdoors, front door, all round the<br>building, terrace / balcony, courtyard<br>& driveway |  |
| Colour                                  | Anthracite                                                                                  |  |
| includes sheet of self-adhesive numbers | No                                                                                          |  |
| Installation site                       | wall                                                                                        |  |
| Impact resistance                       | IK07                                                                                        |  |
| IP-rating                               | IP44                                                                                        |  |
| Protection class                        | II                                                                                          |  |
|                                         |                                                                                             |  |