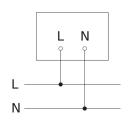

ting                              | 2 – 50 lx                |
| Basic light level function                    | No                       |
| Twilight setting TEACH                        | No                       |
| Interconnection                               | No                       |

## Photo-cell-controlled light

# L 22 N

Anthracite EAN 4007841 065782 Article number 065782



### **Technical specifications**

| Ambient temperature | from -20 up to 40 °C | Product categ |
|---------------------|----------------------|---------------|
| Housing material    | Stainless steel      |               |

Product category Photo-cell-controlled light

#### **Detection Zone**



Possible mounting height: -Orange: radial Black: tangential

### **Dimension Drawing**



### Circuit diagram